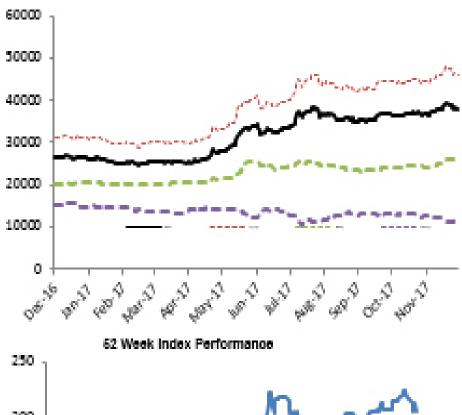

## Index Performance

|                            |        |        |         |         |                   |            |         | 52 Wk      |           |
|----------------------------|--------|--------|---------|---------|-------------------|------------|---------|------------|-----------|
|                            | 1 Day  | 1 Wk   | 3 Month | 6 Month |                   |            | 52 Wk   | Volatility | 52 Wk Max |
| ARM Sector Indices         | Return | Return | Return  | Return  | <b>QTD Return</b> | YTD Return | Return  | (SD)       | Drawdown  |
| BANKING                    | 0.51%  | -2.82% | 12.43%  | 15.89%  | 9.59%             | 81.85%     | 81.57%  | 1.26%      | -3.44%    |
| BREWERS                    | -0.53% | -0.73% | -11.22% | -4.22%  | -8.50%            | 5.59%      | 9.21%   | 1.75%      | -5.71%    |
| CEMENT                     | -3.83% | -4.70% | 10.02%  | 9.89%   | 6.37%             | 30.54%     | 33.91%  | 1.95%      | -6.46%    |
| PERSONAL CARE              | 0.00%  | -1.15% | -5.08%  | -2.61%  | -8.80%            | 28.63%     | 22.26%  | 1.83%      | -6.28%    |
| CONSTRUCTION               | 0.00%  | 2.29%  | -6.04%  | -20.56% | -2.89%            | -19.17%    | -16.40% | 1.22%      | -3.61%    |
| FOOD                       | -0.29% | 0.02%  | 26.50%  | 59.59%  | 25.87%            | 82.89%     | 83.16%  | 1.41%      | -3.81%    |
| INSURANCE                  | -0.28% | -0.90% | 0.75%   | -1.50%  | -0.19%            | 4.85%      | 6.52%   | 0.49%      | -1.49%    |
| OIL& GAS                   | -0.09% | -0.64% | -0.12%  | -24.49% | -2.15%            | -26.04%    | -28.40% | 1.41%      | -4.39%    |
| REAL ESTATE                | 0.41%  | 0.03%  | -0.68%  | -0.14%  | 0.22%             | 0.49%      | 2.00%   | 0.21%      | -0.73%    |
| ARM Capitalisation Indices |        |        |         |         |                   |            |         |            |           |
| Large Cap (Top 10%)        | -1.35% | -2.55% | 9.46%   | 14.67%  | 7.52%             | 45.31%     | 46.71%  | 1.09%      | -3.16%    |
| Mid Cap (Mid 30%)          | 0.22%  | -0.92% | 9.06%   | 0.07%   | 8.67%             | 25.48%     | 27.46%  | 0.63%      | -1.89%    |
| Small Cap (Bottom 60%)     | -0.19% | 5.47%  | -7.44%  | -3.15%  | -11.03%           | -24.40%    | -21.88% | 1.89%      | -9.34%    |