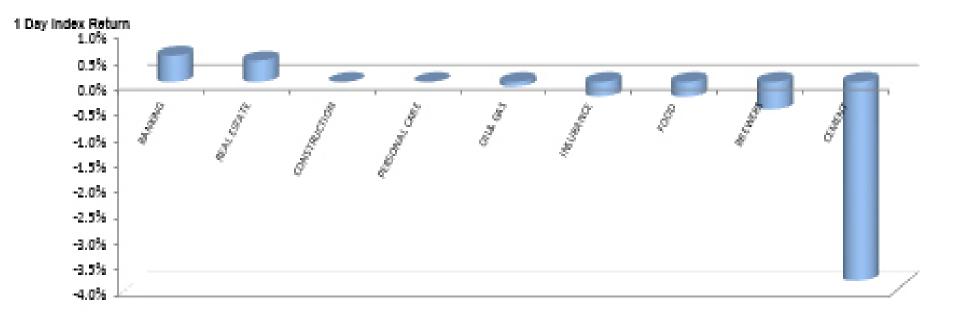

## Index Performance

|                            |        |        |         |         |                   |            |         | 52 Wk      |           |
|----------------------------|--------|--------|---------|---------|-------------------|------------|---------|------------|-----------|
|                            | 1 Day  | 1 Wk   | 3 Month | 6 Month |                   |            | 52 Wk   | Volatility | 52 Wk Max |
| ARM Sector Indices         | Return | Return | Return  | Return  | <b>QTD Return</b> | YTD Return | Return  | (SD)       | Drawdown  |
| BANKING                    | 0.51%  | -2.82% | 12.43%  | 15.89%  | 9.59%             | 81.85%     | 81.57%  | 1.26%      | -3.44%    |
| BREWERS                    | -0.53% | -0.73% | -11.22% | -4.22%  | -8.50%            | 5.59%      | 9.21%   | 1.75%      | -5.71%    |
| CEMENT                     | -3.83% | -4.70% | 10.02%  | 9.89%   | 6.37%             | 30.54%     | 33.91%  | 1.95%      | -6.46%    |
| PERSONAL CARE              | 0.00%  | -1.15% | -5.08%  | -2.61%  | -8.80%            | 28.63%     | 22.26%  | 1.83%      | -6.28%    |
| CONSTRUCTION               | 0.00%  | 2.29%  | -6.04%  | -20.56% | -2.89%            | -19.17%    | -16.40% | 1.22%      | -3.61%    |
| FOOD                       | -0.29% | 0.02%  | 26.50%  | 59.59%  | 25.87%            | 82.89%     | 83.16%  | 1.41%      | -3.81%    |
| INSURANCE                  | -0.28% | -0.90% | 0.75%   | -1.50%  | -0.19%            | 4.85%      | 6.52%   | 0.49%      | -1.49%    |
| OIL& GAS                   | -0.09% | -0.64% | -0.12%  | -24.49% | -2.15%            | -26.04%    | -28.40% | 1.41%      | -4.39%    |
| REAL ESTATE                | 0.41%  | 0.03%  | -0.68%  | -0.14%  | 0.22%             | 0.49%      | 2.00%   | 0.21%      | -0.73%    |
| ARM Capitalisation Indices |        |        |         |         |                   |            |         |            |           |
| Large Cap (Top 10%)        | -1.35% | -2.55% | 9.46%   | 14.67%  | 7.52%             | 45.31%     | 46.71%  | 1.09%      | -3.16%    |
| Mid Cap (Mid 30%)          | 0.22%  | -0.92% | 9.06%   | 0.07%   | 8.67%             | 25.48%     | 27.46%  | 0.63%      | -1.89%    |
| Small Cap (Bottom 60%)     | -0.19% | 5.47%  | -7.44%  | -3.15%  | -11.03%           | -24.40%    | -21.88% | 1.89%      | -9.34%    |