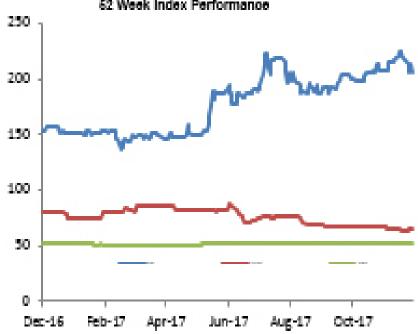

## Index Performance

|                            |        |        |         |         |                   |            |         | 52 Wk      |           |
|----------------------------|--------|--------|---------|---------|-------------------|------------|---------|------------|-----------|
|                            | 1 Day  | 1 Wk   | 3 Month | 6 Month |                   |            | 52 Wk   | Volatility | 52 Wk Max |
| ARM Sector Indices         | Return | Return | Return  | Return  | <b>QTD Return</b> | YTD Return | Return  | (SD)       | Drawdown  |
| BANKING                    | 0.51%  | -2.82% | 12.43%  | 15.89%  | 9.59%             | 81.85%     | 81.57%  | 1.26%      | -3.44%    |
| BREWERS                    | -0.53% | -0.73% | -11.22% | -4.22%  | -8.50%            | 5.59%      | 9.21%   | 1.75%      | -5.71%    |
| CEMENT                     | -3.83% | -4.70% | 10.02%  | 9.89%   | 6.37%             | 30.54%     | 33.91%  | 1.95%      | -6.46%    |
| PERSONAL CARE              | 0.00%  | -1.15% | -5.08%  | -2.61%  | -8.80%            | 28.63%     | 22.26%  | 1.83%      | -6.28%    |
| CONSTRUCTION               | 0.00%  | 2.29%  | -6.04%  | -20.56% | -2.89%            | -19.17%    | -16.40% | 1.22%      | -3.61%    |
| FOOD                       | -0.29% | 0.02%  | 26.50%  | 59.59%  | 25.87%            | 82.89%     | 83.16%  | 1.41%      | -3.81%    |
| INSURANCE                  | -0.28% | -0.90% | 0.75%   | -1.50%  | -0.19%            | 4.85%      | 6.52%   | 0.49%      | -1.49%    |
| OIL& GAS                   | -0.09% | -0.64% | -0.12%  | -24.49% | -2.15%            | -26.04%    | -28.40% | 1.41%      | -4.39%    |
| REAL ESTATE                | 0.41%  | 0.03%  | -0.68%  | -0.14%  | 0.22%             | 0.49%      | 2.00%   | 0.21%      | -0.73%    |
| ARM Capitalisation Indices |        |        |         |         |                   |            |         |            |           |
| Large Cap (Top 10%)        | -1.35% | -2.55% | 9.46%   | 14.67%  | 7.52%             | 45.31%     | 46.71%  | 1.09%      | -3.16%    |
| Mid Cap (Mid 30%)          | 0.22%  | -0.92% | 9.06%   | 0.07%   | 8.67%             | 25.48%     | 27.46%  | 0.63%      | -1.89%    |
| Small Cap (Bottom 60%)     | -0.19% | 5.47%  | -7.44%  | -3.15%  | -11.03%           | -24.40%    | -21.88% | 1.89%      | -9.34%    |