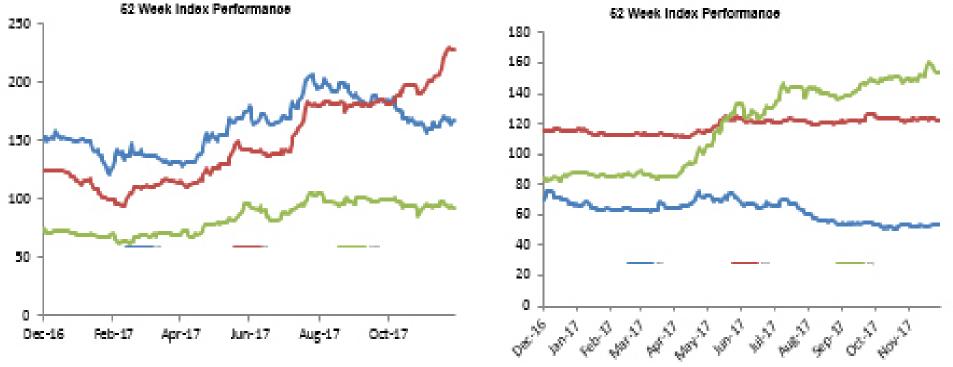

## Index Performance

|                            |        |        |         |         |                   |            |         | 52 Wk      |           |
|----------------------------|--------|--------|---------|---------|-------------------|------------|---------|------------|-----------|
|                            | 1 Day  | 1 Wk   | 3 Month | 6 Month |                   |            | 52 Wk   | Volatility | 52 Wk Max |
| ARM Sector Indices         | Return | Return | Return  | Return  | <b>QTD Return</b> | YTD Return | Return  | (SD)       | Drawdown  |
| BANKING                    | 0.51%  | -2.82% | 12.43%  | 15.89%  | 9.59%             | 81.85%     | 81.57%  | 1.26%      | -3.44%    |
| BREWERS                    | -0.53% | -0.73% | -11.22% | -4.22%  | -8.50%            | 5.59%      | 9.21%   | 1.75%      | -5.71%    |
| CEMENT                     | -3.83% | -4.70% | 10.02%  | 9.89%   | 6.37%             | 30.54%     | 33.91%  | 1.95%      | -6.46%    |
| PERSONAL CARE              | 0.00%  | -1.15% | -5.08%  | -2.61%  | -8.80%            | 28.63%     | 22.26%  | 1.83%      | -6.28%    |
| CONSTRUCTION               | 0.00%  | 2.29%  | -6.04%  | -20.56% | -2.89%            | -19.17%    | -16.40% | 1.22%      | -3.61%    |
| FOOD                       | -0.29% | 0.02%  | 26.50%  | 59.59%  | 25.87%            | 82.89%     | 83.16%  | 1.41%      | -3.81%    |
| INSURANCE                  | -0.28% | -0.90% | 0.75%   | -1.50%  | -0.19%            | 4.85%      | 6.52%   | 0.49%      | -1.49%    |
| OIL& GAS                   | -0.09% | -0.64% | -0.12%  | -24.49% | -2.15%            | -26.04%    | -28.40% | 1.41%      | -4.39%    |
| REAL ESTATE                | 0.41%  | 0.03%  | -0.68%  | -0.14%  | 0.22%             | 0.49%      | 2.00%   | 0.21%      | -0.73%    |
| ARM Capitalisation Indices |        |        |         |         |                   |            |         |            |           |
| Large Cap (Top 10%)        | -1.35% | -2.55% | 9.46%   | 14.67%  | 7.52%             | 45.31%     | 46.71%  | 1.09%      | -3.16%    |
| Mid Cap (Mid 30%)          | 0.22%  | -0.92% | 9.06%   | 0.07%   | 8.67%             | 25.48%     | 27.46%  | 0.63%      | -1.89%    |
| Small Cap (Bottom 60%)     | -0.19% | 5.47%  | -7.44%  | -3.15%  | -11.03%           | -24.40%    | -21.88% | 1.89%      | -9.34%    |